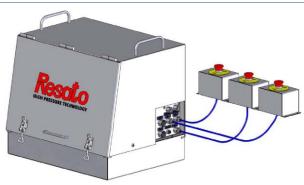

# 2 lines SPP series (SPP-10-2) To operate multiple valves, the SPP series is

To operate multiple valves, the SPP series is also available as a two line setup . These 2 lines SPP series are available on reques

## **Main features**

Oty Item

- 2 Hydraulic output control line (10,000 psi)
- 2 Air driven single acting high pressure pumps (type P80-81/M) with manual backup-function
- 1 Reservoir 40 l
- 4 Air pressure gauges 0-200 psi
- 1 Air pressure gauge 0-600 psi
- 4 High pressure gauges
- 2 Manual backup pump
- 3 Pressure regulators
- 2 Manual override valve
- 1 ESD button with loop functionality

## **Options:**

- Automated selection manifold for nitrogen & air inlet with indicators and automated switch
- (Extra) ESD buttons with loop functionality Multiple pressure ranges
- Combined and timed ESD loop systems