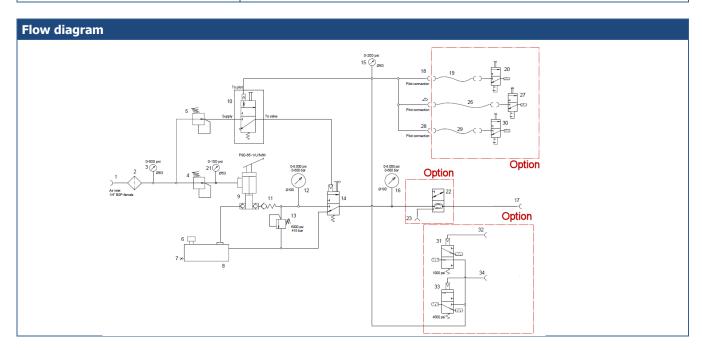

The SPP-10 is provided with an air driven pump, which can also be operated manually and a specially designed hydraulic three-way valve complete with a manual override. Various gauges display the control system status. Should the air supply fail or drop too low to operate properly, the safety valve can be completely operated manually with the manual device of the air driven pump and the manual override of the hydraulic three-way valve.

# Main features Oty Item

- Qty Item
- 1 Hydraulic output control line (10,000 psi)
- 1 Air driven high pressure pump (type P80-81/M) with manual backup-function
- 1 ESD button
- 3 External ESD connections
- 2 Glycerine filled air pressure gauges 0-200 psi
- 1 Glycerine filled air pressure gauge 0-600 psi
- 2 Glycerine filled high pressure gauges 0-15,000 psi
- 2 Air pressure regulators
- 1 Manual override valve
- 1 Reservoir 28 I
- 1 Protective cover

### **Options**

- Available in 6,000 & 15,000 psi version.
- Remote ESD buttons with loop functionality
- High- low pilot valves.
- Quick exhaust
  - Atex certification. (Ex)
- Available as 2 line unit. (SPP-10-2)