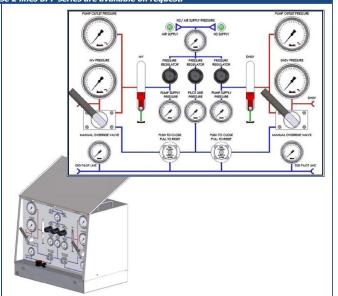

# 2 lines SPP series (SPP-10-2) To operate multiple valves, the SPP series is

To operate multiple valves, the SPP series is also available as a two line setup . These 2 lines SPP series are available on reques

## **Main features**

Oty Item

- 2 Hydraulic output control line (10,000 psi)
- 2 Air driven single acting high pressure pumps (type P80-81/M) with manual backup-function
- 1 Reservoir 40 l
- 4 Air pressure gauges 0-200 psi
- 1 Air pressure gauge 0-600 psi
- 4 High pressure gauges
- 2 Manual backup pump
- 3 Pressure regulators
- 2 Manual override valve
- 1 ESD button with loop functionality