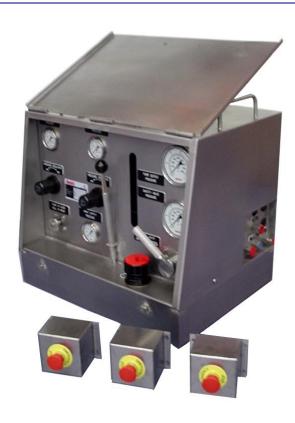

#### Resato single well control panel

The SPP-10 control unit is designed to control one surface or subsurface safety valve. The unit provides both an emergency shutdown (ESD) and manual operation mode. The ESD mode is controlled by a remote pilot valve and is activated whenever the pilot pressure is too low. The ESD mode is also activated in case of an air (gas) supply failure.

The SPP-10 is provided with an air driven pump, which can also be operated manually and a specially designed hydraulic three-way valve complete with a manual override. Various gauges display the control system status. Should the air supply fail or drop too low to operate properly, the safety valve can be completely operated manually with the manual device of the air driven pump and the manual override of the hydraulic three-way valve.

The control unit has a self-contained reservoir. The reservoir, panel, cover, tubing and fittings are made of stainless steel. For safety reasons al high pressure tubing and fittings are provided with autoclave type connections.

# Main features Oty Item

- Qty Item
- 1 Hydraulic output control line (10,000 psi)
- 1 Air driven high pressure pump (type P80-81/M) with manual backup-function
- 1 ESD button
- 3 External ESD connections
- 2 Glycerine filled air pressure gauges 0-200 psi
- 1 Glycerine filled air pressure gauge 0-600 psi
- 2 Glycerine filled high pressure gauges 0-15,000 psi
- 2 Air pressure regulators
- 1 Manual override valve
- 1 Reservoir 28 I
- 1 Protective cover

### **Options**

- Available in 6,000 & 15,000 psi version.
- Remote ESD buttons with loop functionality
- High- low pilot valves.
- Quick exhaust
  - Atex certification. (Ex)
- Available as 2 line unit. (SPP-10-2)