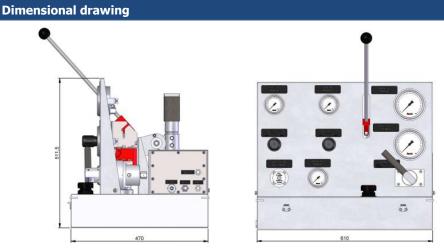

# **RESATO INTERNATIONAL BV**

Length : 610 mm
Width : 470 mm
Height : 520 mm
Mass : 51 kg

Tank : 28 litre

Hydr. fluid : Any mineral based

hydraulic fluid

Connections : 1/4" NPT F